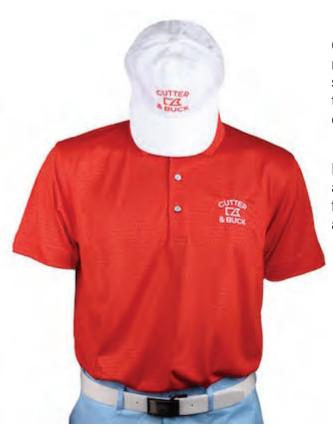

Now you can put their words to the test: Buy a Men's Polo and matching Cap and save R350! There is a choice of four colours, with sizes ranging from small to 3X-large. For a closer look, <u>please click here.</u>

Was: R1049 Now: R699 Save: R350