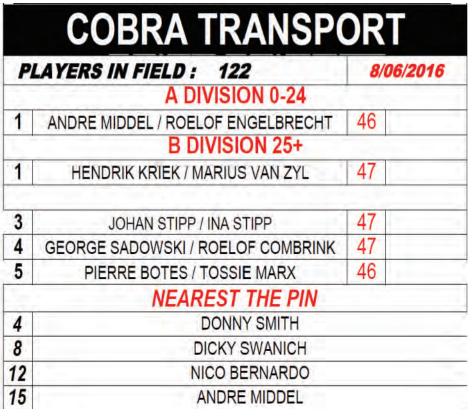

**Results / Uitslae** 

| AA | NTAL SPELERS: 132                                                                                                                                                                                                                                                                                                                                                                                                                                                                                                                                                                                                                                                                                   | 1 JUNIE 2016 |  |
|----|-----------------------------------------------------------------------------------------------------------------------------------------------------------------------------------------------------------------------------------------------------------------------------------------------------------------------------------------------------------------------------------------------------------------------------------------------------------------------------------------------------------------------------------------------------------------------------------------------------------------------------------------------------------------------------------------------------|--------------|--|
|    | A DIVISION 0-                                                                                                                                                                                                                                                                                                                                                                                                                                                                                                                                                                                                                                                                                       |              |  |
| 1  | WALDO VORSTER                                                                                                                                                                                                                                                                                                                                                                                                                                                                                                                                                                                                                                                                                       | 44           |  |
|    | B DIVISION 14                                                                                                                                                                                                                                                                                                                                                                                                                                                                                                                                                                                                                                                                                       | -22          |  |
| 1  | DAWN WESSELS                                                                                                                                                                                                                                                                                                                                                                                                                                                                                                                                                                                                                                                                                        | 41           |  |
|    | C DIVISON 23                                                                                                                                                                                                                                                                                                                                                                                                                                                                                                                                                                                                                                                                                        | +            |  |
| 1  | EDDIE JENKERSON                                                                                                                                                                                                                                                                                                                                                                                                                                                                                                                                                                                                                                                                                     | 40           |  |
|    | and the second se |              |  |
| 4  | ANNETTE PRETORIUS                                                                                                                                                                                                                                                                                                                                                                                                                                                                                                                                                                                                                                                                                   | 42           |  |
| 5  | ANDRE DU PLESSIS                                                                                                                                                                                                                                                                                                                                                                                                                                                                                                                                                                                                                                                                                    | 40           |  |
| 6  | PAT GOOD                                                                                                                                                                                                                                                                                                                                                                                                                                                                                                                                                                                                                                                                                            | 40           |  |
| 7  | ROELOF COMBRINCK                                                                                                                                                                                                                                                                                                                                                                                                                                                                                                                                                                                                                                                                                    | 39           |  |
| 8  | FRANCOIS VAN ZYL                                                                                                                                                                                                                                                                                                                                                                                                                                                                                                                                                                                                                                                                                    | 39           |  |
|    | NAASTE AAN DIE                                                                                                                                                                                                                                                                                                                                                                                                                                                                                                                                                                                                                                                                                      | PEN          |  |
| 4  | GAIL BOTHA                                                                                                                                                                                                                                                                                                                                                                                                                                                                                                                                                                                                                                                                                          |              |  |
| 8  | EMIL SCHEEPE                                                                                                                                                                                                                                                                                                                                                                                                                                                                                                                                                                                                                                                                                        | RS           |  |
| 12 | ELMAR VAN DEN BERG                                                                                                                                                                                                                                                                                                                                                                                                                                                                                                                                                                                                                                                                                  |              |  |
| 15 | DONNY SMIT                                                                                                                                                                                                                                                                                                                                                                                                                                                                                                                                                                                                                                                                                          | Н            |  |